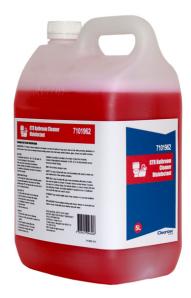

## **CTR Bathroom Cleaner Disinfectant**

A superior cleaner disinfectant used to remove the build-up of soap scum, fats and oils while providing disinfection on bathroom surfaces. For use on all washable surfaces including ceramic floors, tiled areas, painted surfaces, glass, chrome, plastic surfaces.

## Safety Information

Carefully read the Safety Data Sheet (SDS) before using this product. For your convenience, SDS's may be accessed via our web site at https://www.ecolab.com.

Pack Size & Code

2x5L

3026510